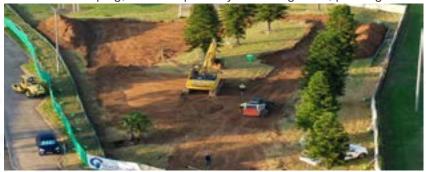

#### **DESCRIPTION**

Gauci Civil were involved in the early works package for Common Ground, completing the bulk and detail excavation of the existing property, sorting out of the contaminated waste hidden underneath the previous grassed area, bringing the area up to new subgrade heights ready to receive the track pavement, install the drainage system, excavate for the electrical lighting network, then complete the landscaping, concrete pathways retaining walls, planting and

## **FEATURES**

Bulk and detail excavation incl removal of contaminated waste Drainage Retaining wall construction

Turfing, planting and landscaping

Concrete footpaths and garden edging.

LOCATION Scone

YEAR 2021