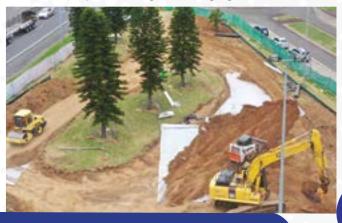

#### **DESCRIPTION**

Randwick, New

South Wales – A new 200m long raised boardwalk completes the 1.2km loop around Randwick Environment Park. This boardwalk was built to replace the dilapidated dirt track and provide ease of accessibility to all users, including the use of strollers, wheelchairs and mobility scooters. This elevated design allows for flora and fauna to thrive or pass through under inhibited.

- ++200lm of raised boardwalk made completely from FRP Products.
- ++150lm of crushed granite walkway
- ++100lm of concrete footpath
- ++Environmentally sensitve area undisturbed

**KEY PROJECTS** 

PROJECT SCOPE