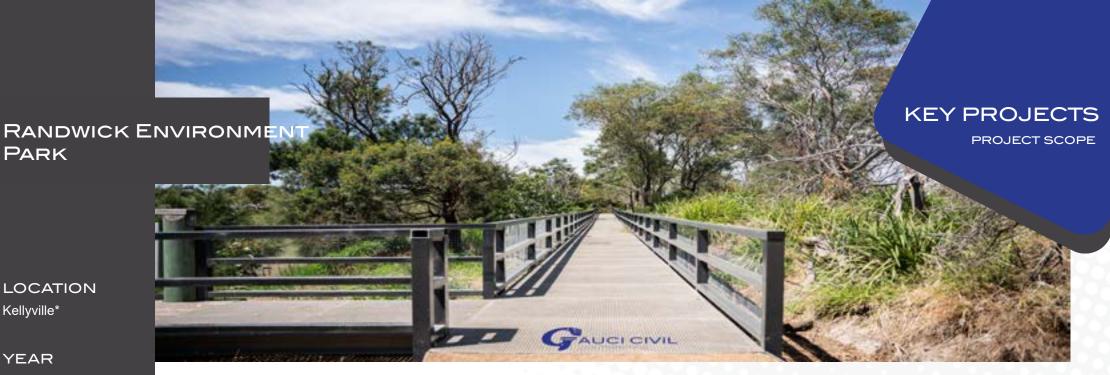

LOCATION Kellyville\*

PARK

YEAR 2021

**VALUE** \$450k

**TYPE** Boardwalk

ENGAGEMENT **Principal Contractor** 

CLIENT Randwick City Council

#### **DESCRIPTION**

Randwick, New

South Wales – A new 200m long raised boardwalk completes the 1.2km loop around Randwick Environment Park. This boardwalk was built to replace the dilapidated dirt track and provide ease of accessibility to all users, including the use of strollers, wheelchairs and mobility scooters. This elevated design allows for flora and fauna to thrive or pass through under inhibited.

- ++200lm of raised boardwalk made completely from FRP Products.
- ++150lm of crushed granite walkway
- ++100lm of concrete footpath
- ++Environmentally sensitve area undisturbed

**KEY PROJECTS** 

PROJECT SCOPE