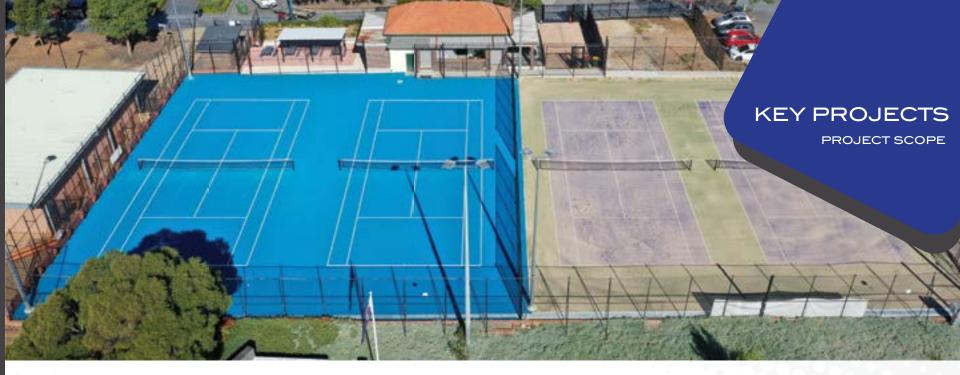

#### OPERATORS / LABORERS / TRUCK DRIVERS

LOCATION Liverpool

YEAR 2023

VALUE \$700k

TYPE
Tennis Court

ENGAGEMENT

**Principal Contractor** 

### **DESCRIPTION**

Gauci Civil were tasked with turning this derelict and disused tennis facitly into a fresh, safe new assett for the community of Liverpool in Sydney. Consisting of the Demolition and reconstruction of 4 x tennis courts (  $2 \times 10^{10} \times$ 

The striking newTennis Courts are now the Crown jewel in the the park at Bigge Park liverpool changing from a delapidated and unsafe area with a poorly cracked hard court and a weed ridden sytnetic court, to now emerging as the place to play in Liverpool.

- ++1100m2 concrete double court in Brillian Blue Laykold acrylic court surface
- ++Australian Made Synlawn synthetic grass surface with blue playing surface and green outer court area.
- ++70lm of Strip drain
- ++ 4 x picnic table settings
- ++ 6m x3m shade structure