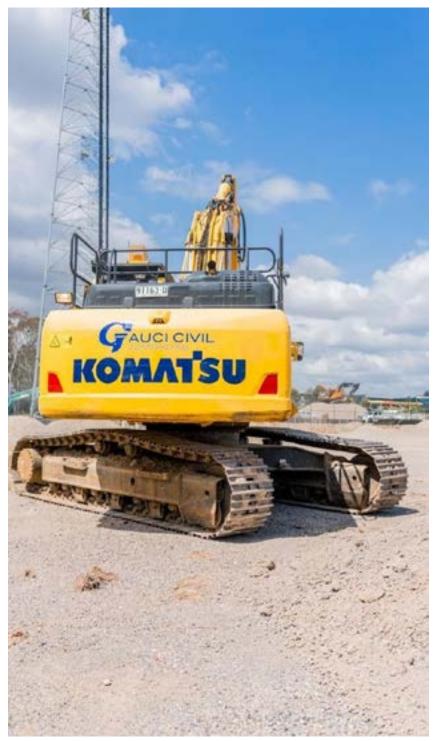

#### TRUCK AND MACHINERY HIRE

At Gauci Civil, we provide premier wet hire services, bringing forth a fleet of modern trucks and cutting-edge machinery tailored to your project needs. Our offerings aren't just about the equipment; they come with our seasoned operators who ensure seamless operation and project efficiency. From construction sites to landscaping projects, our machinery's versatility is further enhanced by multiple attachments, ensuring precision and adaptability for any task at hand. With Gauci Civil, you're not just hiring equipment; you're securing reliability, expertise, and unparalleled service.

- Wet and dry hire of Excavators from 2t-30t (3D GPS/UTS available)
- · wet and dry hire of Track bobcats
- multiple attachements to suit augers, hammers, rippers,