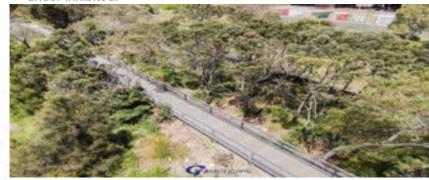

LOCATION Kellyville\*

PARK

YEAR 2021

**VALUE** \$450k

**TYPE** Boardwalk

ENGAGEMENT **Principal Contractor** 

CLIENT Randwick City Council

#### **DESCRIPTION**

Randwick, New

South Wales – A new 200m long raised boardwalk completes the 1.2km loop around Randwick Environment Park. This boardwalk was built to replace the dilapidated dirt track and provide ease of accessibility to all users, including the use of strollers, wheelchairs and mobility scooters. This elevated design allows for flora and fauna to thrive or pass through under inhibited.

- ++200lm of raised boardwalk made completely from FRP Products.
- ++150lm of crushed granite walkway
- ++100lm of concrete footpath
- ++Environmentally sensitve area undisturbed

**KEY PROJECTS** 

PROJECT SCOPE