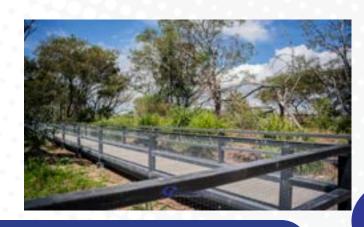

LOCATION Kellyville\*

PARK

YEAR 2021

**VALUE** \$450k

**TYPE** Boardwalk

ENGAGEMENT **Principal Contractor** 

CLIENT Randwick City Council

#### **DESCRIPTION**

Randwick, New

South Wales – A new 200m long raised boardwalk completes the 1.2km loop around Randwick Environment Park. This boardwalk was built to replace the dilapidated dirt track and provide ease of accessibility to all users, including the use of strollers, wheelchairs and mobility scooters. This elevated design allows for flora and fauna to thrive or pass through under inhibited.

- ++200lm of raised boardwalk made completely from FRP Products.
- ++150lm of crushed granite walkway
- ++100lm of concrete footpath
- ++Environmentally sensitve area undisturbed

**KEY PROJECTS** 

PROJECT SCOPE