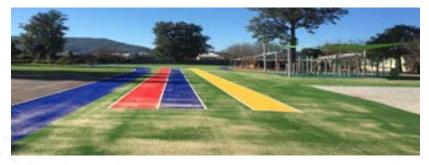

#### **DESCRIPTION**

Gauci Civil were engaged by Dept Education NSW to install over 4500m2 of synthetic surface to ensure a year round play space for the kids at Scone Public School after droughts and then rains left them with an unsafe and unusable playground for most of the year. This is now an incredible space that includes their very own running track and soccer field!

- ++4500m2 of Australian Made Synlawn synthetic grass, including blue border and multi coloured running track.
- ++mini soccer field with linemarking stitched into the grass surface.
- ++300m2 of concrete pavement.
- ++new stormwater pits, pipes and kerbing to collect rainwater run off.