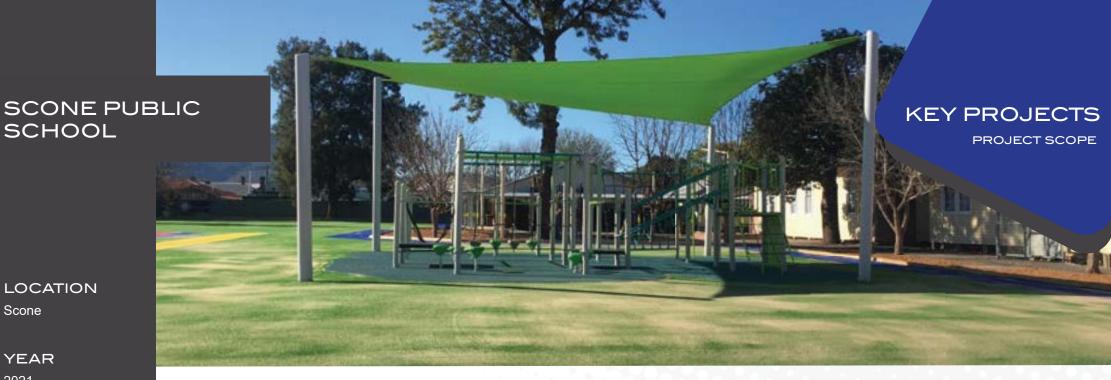

#### **DESCRIPTION**

Gauci Civil were engaged by Dept Education NSW to install over 4500m2 of synthetic surface to ensure a year round play space for the kids at Scone Public School after droughts and then rains left them with an unsafe and unusable playground for most of the year. This is now an incredible space that includes their very own running track and soccer field!

- ++4500m2 of Australian Made Synlawn synthetic grass, including blue border and multi coloured running track.
- ++mini soccer field with linemarking stitched into the grass surface.
- ++300m2 of concrete pavement.
- ++new stormwater pits, pipes and kerbing to collect rainwater run off.