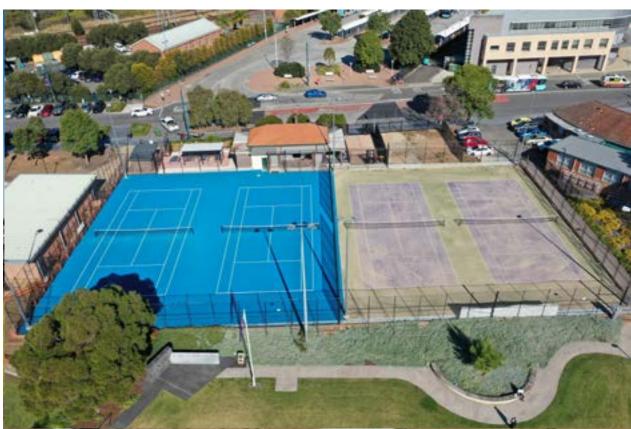

#### OPERATORS / LABORERS / TRUCK DRIVERS

LOCATION Liverpool

YEAR 2023

VALUE \$700k

TYPE
Tennis Court

ENGAGEMENT

**Principal Contractor** 

### **DESCRIPTION**

Gauci Civil were tasked with turning this derelict and disused tennis facitly into a fresh, safe new assett for the community of Liverpool in Sydney. Consisting of the Demolition and reconstruction of 4 x tennis courts (  $2 \times 10^{10} \times$ 

The striking newTennis Courts are now the Crown jewel in the the park at Bigge Park liverpool changing from a delapidated and unsafe area with a poorly cracked hard court and a weed ridden sytnetic court, to now emerging as the place to play in Liverpool.

- ++1100m2 concrete double court in Brillian Blue Laykold acrylic court surface
- ++Australian Made Synlawn synthetic grass surface with blue playing surface and green outer court area.
- ++70lm of Strip drain
- ++ 4 x picnic table settings
- ++ 6m x3m shade structure