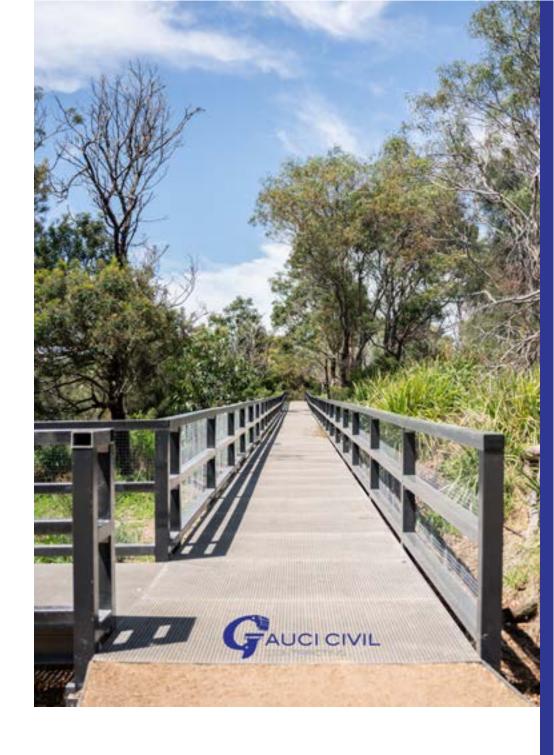

## BOARDWALKS, CYCLEWAYS AND SHARED PATH

In the realm of civil engineering and outdoor infrastructure, Gauci Civil proudly offers a holistic suite of services tailored to enhancing community spaces and promoting sustainable mobility. From scenic boardwalks that serenade nature lovers, to intricate cycleways for the urban cyclist, and inclusive shared paths that cater to every pedestrian, we've got it all covered. Our expertise doesn't just stop at construction; we delve deep into the journey, right from the conceptional design and precise setout to the final touches that mark completion.

- FRP, steel and timber boardwalks, stairs and viewing platforms
- Council shared paths, cycleways and walkways
- Preparation, formwork, concrete placement, backfill and landscaping

#### **DESCRIPTION**

Randwick, New

South Wales – A new 200m long raised boardwalk completes the 1.2km loop around Randwick Environment Park. This boardwalk was built to replace the dilapidated dirt track and provide ease of accessibility to all users, including the use of strollers, wheelchairs and mobility scooters. This elevated design allows for flora and fauna to thrive or pass through under inhibited.

- ++200lm of raised boardwalk made completely from FRP Products.
- ++150lm of crushed granite walkway
- ++100lm of concrete footpath
- ++Environmentally sensitve area undisturbed

**KEY PROJECTS** 

PROJECT SCOPE