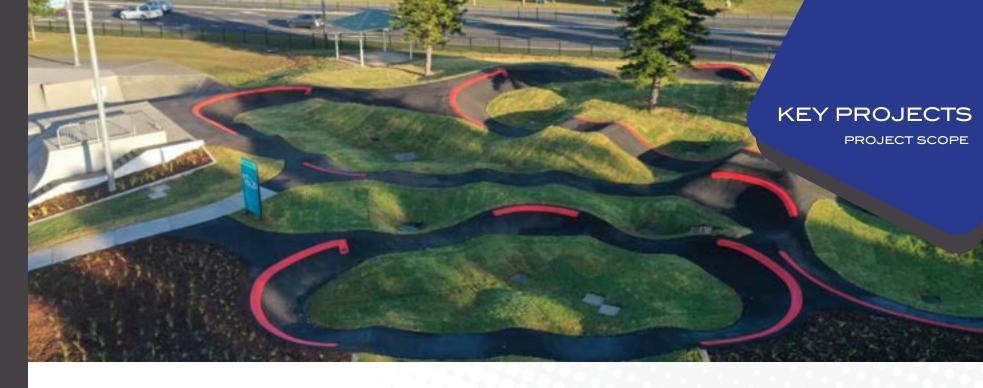

LOCATION

Campbeltown

YEAR 2021

**VALUE** 

\$400k

TYPE

Pump Track

**ENGAGEMENT** 

Sub Contractor

CLIENT

Common Ground

#### **DESCRIPTION**

Gauci Civil were involved in the early works package for Common Ground, completing the bulk and detail excavation of the existing property, sorting out of the contaminated waste hidden underneath the previous grassed area, bringing the area up to new subgrade heights ready to receive the track pavement, install the drainage system, excavate for the electrical lighting network, then complete the landscaping, concrete pathways retaining walls, planting and

## **FEATURES**

Bulk and detail excavation incl removal of contaminated waste Drainage Retaining wall construction

Turfing, planting and landscaping

Concrete footpaths and garden edging.

LOCATION Scone

YEAR 2021