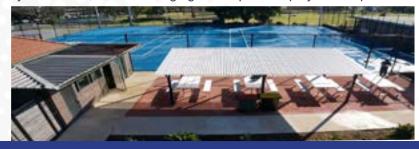

#### OPERATORS / LABORERS / TRUCK DRIVERS

LOCATION Liverpool

YEAR 2023

VALUE \$700k

TYPE
Tennis Court

ENGAGEMENT

**Principal Contractor** 

### **DESCRIPTION**

Gauci Civil were tasked with turning this derelict and disused tennis facitly into a fresh, safe new assett for the community of Liverpool in Sydney. Consisting of the Demolition and reconstruction of 4 x tennis courts (  $2 \times 10^{10} \times$ 

The striking newTennis Courts are now the Crown jewel in the the park at Bigge Park liverpool changing from a delapidated and unsafe area with a poorly cracked hard court and a weed ridden sytnetic court, to now emerging as the place to play in Liverpool.

- ++1100m2 concrete double court in Brillian Blue Laykold acrylic court surface
- ++Australian Made Synlawn synthetic grass surface with blue playing surface and green outer court area.
- ++70lm of Strip drain
- ++ 4 x picnic table settings
- ++ 6m x3m shade structure