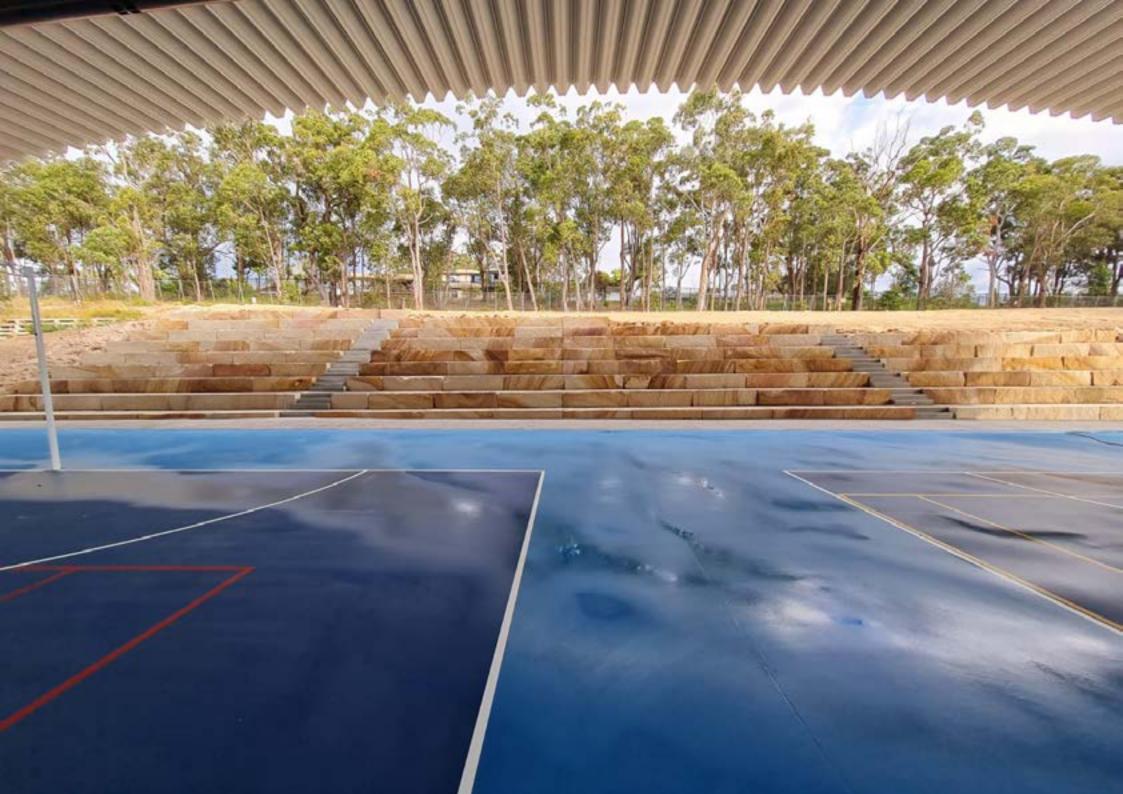

#### OPERATORS / LABORERS / TRUCK DRIVERS

LOCATION Liverpool

YEAR 2023

VALUE \$700k

TYPE
Tennis Court

ENGAGEMENT

**Principal Contractor** 

### **DESCRIPTION**

Gauci Civil were tasked with turning this derelict and disused tennis facitly into a fresh, safe new assett for the community of Liverpool in Sydney. Consisting of the Demolition and reconstruction of 4 x tennis courts (  $2 \times 10^{10} \times$ 

The striking newTennis Courts are now the Crown jewel in the the park at Bigge Park liverpool changing from a delapidated and unsafe area with a poorly cracked hard court and a weed ridden sytnetic court, to now emerging as the place to play in Liverpool.

- ++1100m2 concrete double court in Brillian Blue Laykold acrylic court surface
- ++Australian Made Synlawn synthetic grass surface with blue playing surface and green outer court area.
- ++70lm of Strip drain
- ++ 4 x picnic table settings
- ++ 6m x3m shade structure