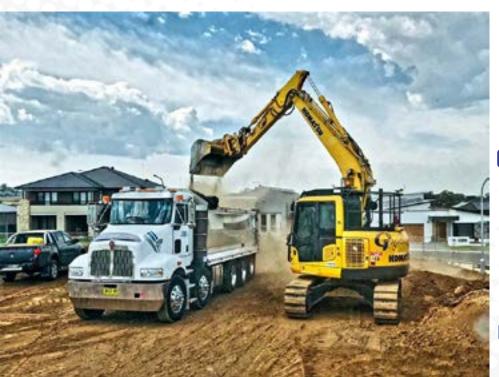

## BULK AND DETAIL EXCAVATION INCLUDING SITE CUTS AND SPOIL REMOVAL

With Gauci Civil, excavation isn't just about moving dirt—it's about doing it right. Whether you're looking at a large-scale site cut or need a more detailed touch, we've got the skills and the machinery to handle it. Big digs, intricate adjustments, we've done them all and we always wrap up by clearing out the spoil. No mess left behind, just a spot-on site ready for what's next. With Gauci Civil, you get both the precision of a pro and the hands-on expertise of a seasoned professionals

- Survey and set out
- Bulk excavation and spoil removal
- Cut to fill site level and compact
- Detail excavation of footings
- Piering to 8m deep