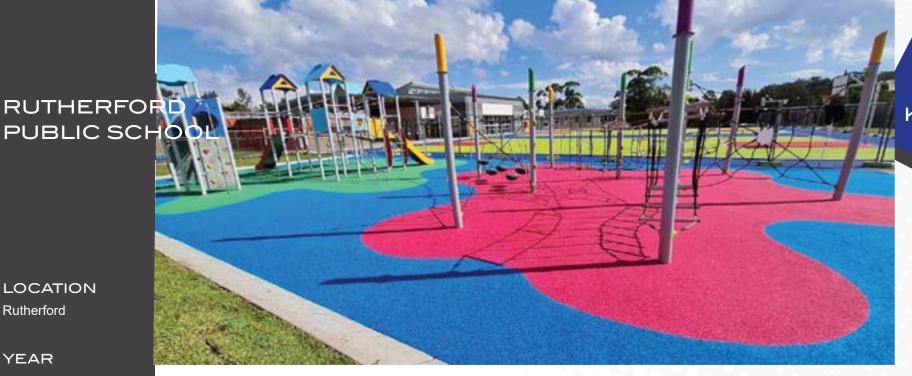

LOCATION

Rutherford

YEAR

2021

VALUE

\$900k

TYPE

Basketball Court/ Playground

ENGAGEMENT Principal Contractor

CLIENT

Dept Education NSW

#### **DESCRIPTION**

Gauci Civil Were Engaged to demolish an existing asphalt sports court and replace it with a brand new concrete double basketball/ mixed sports court, as well as replace the delapidated play area with a brand new state of the art compliant playground area complete with vibrant coloured rubber soft fall.

the courts and playgrounds are a stunning addition to the school.

- ++1200m2 of concrete court area, coloured with Australian made acrylic sports sufracing.
- ++ 250m2 of rubber soft fall with multiple climbing play equipment sations.
- ++new stormwater drainage
- ++1000m2 of new turfing